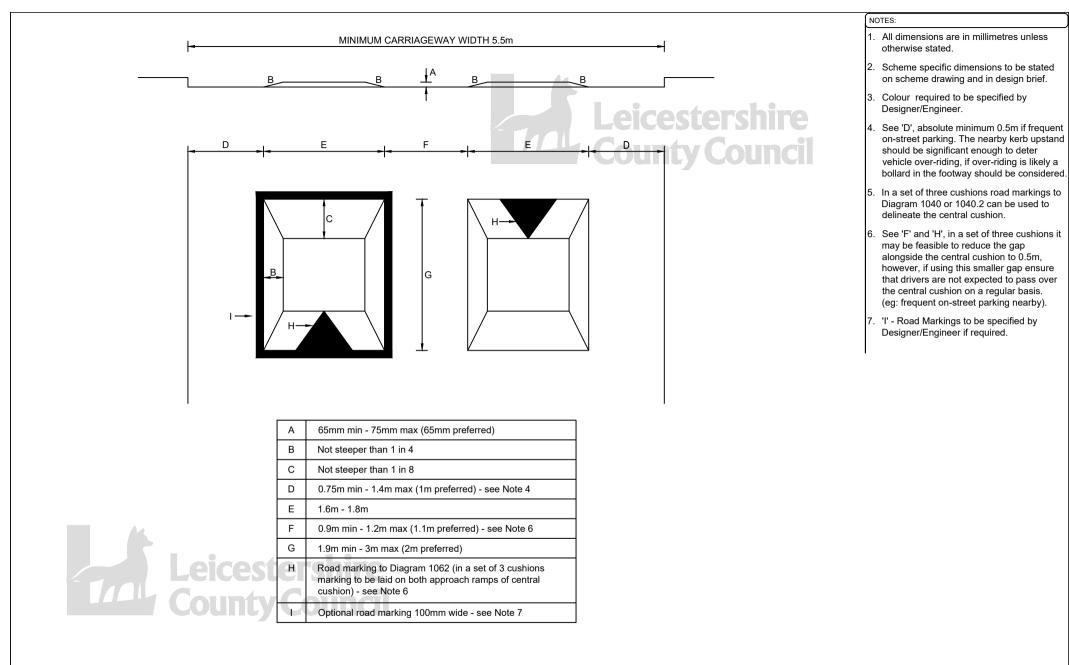

|                                         |                                        |                                         |                     | _   |            | one copy. Leicestershire County Council. 100019271. |
|-----------------------------------------|----------------------------------------|-----------------------------------------|---------------------|-----|------------|-----------------------------------------------------|
| Leicestershire                          | TITLE:                                 | DRAWING NUMBER                          | DATE                |     |            |                                                     |
|                                         |                                        | SD/700/18                               | APRIL 2024          |     |            |                                                     |
|                                         |                                        | AUTOCAD REF                             | 00415               |     |            |                                                     |
| ENVIRONMENT AND<br>TRANSPORT DEPARTMENT | DETAIL OF PRE-FABRICATED SPEED CUSHION | AUTOCAD REF                             | SCALE               | 0   | 01.04.2024 | Supersedes Dwg. SD/7/18 - September 2002            |
|                                         |                                        | K:\GENERAL\D9997STDDRG\STD DRGS 2015 NO | S 2015 NOT TO SCALE | Rev | Date       | Notes on Revision                                   |