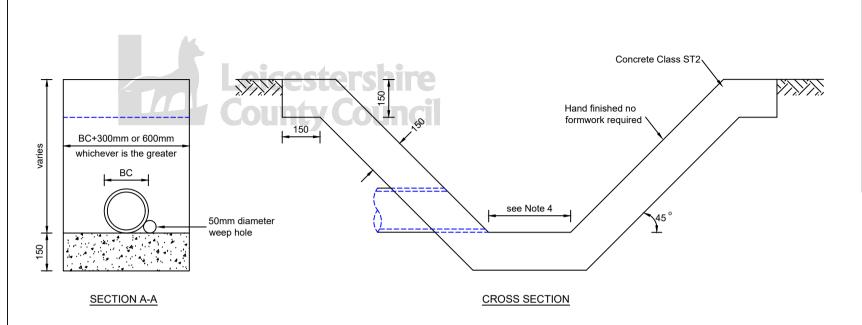

## NOTES:

- 1. All dimensions are in millimetres unless otherwise stated.
- Where the pipe enters the ditch at an angle, the ditch lining must be at the same angle.
- 3. Maximum internal diameter of pipe, 'D' is 300mm.
- Width of bottom of ditch dependent on maximum size of pipe outflowing to ditch see Drg No SD/500/27.
- 5. Edge of excavation to be used as formwork.
- 6. BC = Outside diameter.

©Crown copyright 2015. All rights reserved. Use of this image is limited to viewing on-line and printing one copy. Leicestershire County Council. 100019271.

TRANSPORT DEPARTMENT

TITLE:

DRAINAGE

**CONCRETE DITCH LINING** 