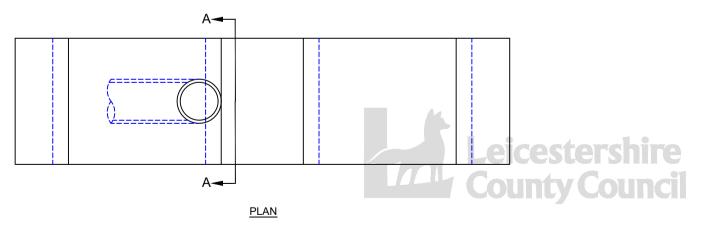

## NOTES:

- 1. All dimensions are in millimetres unless otherwise stated.
- Where the pipe enters the ditch at an angle, the ditch lining must be at the same angle.
- 3. Maximum internal diameter of pipe, 'D' is 300mm.
- Width of bottom of ditch dependent on maximum size of pipe outflowing to ditch see Drg No SD/500/27.
- 5. Edge of excavation to be used as formwork.
- 6. BC = Outside diameter.

©Crown copyright 2015. All rights reserved. Use of this image is limited to viewing on-line and printing one copy. Leicestershire County Council. 100019271.

TRANSPORT DEPARTMENT

TITLE:

DRAINAGE

**CONCRETE DITCH LINING** 