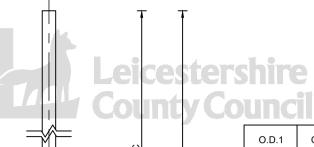

## NOTES:

All dimensions are in millimetres unless otherwise stated.

O.D.1

-O.D.2

Line of weld to indicate planting depth

| O.D.1 | O.D.2 | DIMENSION<br>A | DIMENSION<br>B | DIMENSION<br>C | MINIMUM DO<br>WIDTH | JM DOOR OPENING |  |
|-------|-------|----------------|----------------|----------------|---------------------|-----------------|--|
| 76    | 140   | 3950           | 800            | 2850           | 110                 | 500             |  |
| 89    | 140   | 4200           | 800            | 3100           | 110                 | 500             |  |

©Crown copyright 2015. All rights reserved. Use of this image is limited to viewing on-line and printing one copy. Leicestershire County Council. 100019271

TRANSPORT DEPARTMENT

Door Cutout

Cable Entry
Cutout
150 x 75
nominal